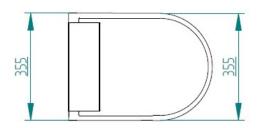

|                      |  |  |  |
|                        | Voltage                        | 12 Vdc                       | 24 Vdc            | 230 Vac              |  |  |  |
|                        | Minimal wire                   | 6 mm <sup>2</sup>            | 4 mm <sup>2</sup> | 0.75 mm <sup>2</sup> |  |  |  |
|                        | gauge up to 5 m                | (9 AWG)                      | (11 AWG)          | (18 AWG)             |  |  |  |
|                        | Minimal wire<br>gauge over 5 m | 10 mm <sup>2</sup>           | 6 mm <sup>2</sup> | 1 mm <sup>2</sup>    |  |  |  |
|                        |                                | (7 AWG)                      | (9 AWG)           | (17 AWG)             |  |  |  |

## **DIMENSIONS**

## STANDARD VERSION











## **DIMENSIONS**

## HANGING VERSION











www.planus.eu