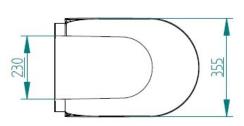

|                      |  |  |  |
|                        | Voltage                        | 12 Vdc                       | 24 Vdc            | 230 Vac              |  |  |  |
|                        | Minimal wire                   | 6 mm <sup>2</sup>            | 4 mm <sup>2</sup> | 0.75 mm <sup>2</sup> |  |  |  |
|                        | gauge up to 5 m                | (9 AWG)                      | (11 AWG)          | (18 AWG)             |  |  |  |
|                        | Minimal wire<br>gauge over 5 m | 10 mm <sup>2</sup>           | 6 mm <sup>2</sup> | 1 mm <sup>2</sup>    |  |  |  |
|                        |                                | (7 AWG)                      | (9 AWG)           | (17 AWG)             |  |  |  |

## **DIMENSIONS**

## STANDARD VERSION











## **DIMENSIONS**

## HANGING VERSION











www.planus.eu