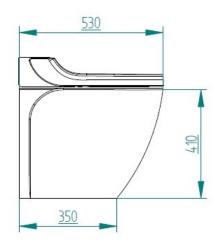

|                      |  |  |  |
|                        | Voltage                        | 12 Vdc                       | 24 Vdc            | 230 Vac              |  |  |  |
|                        | Minimal wire                   | 6 mm <sup>2</sup>            | 4 mm <sup>2</sup> | 0.75 mm <sup>2</sup> |  |  |  |
|                        | gauge up to 5 m                | (9 AWG)                      | (11 AWG)          | (18 AWG)             |  |  |  |
|                        | Minimal wire<br>gauge over 5 m | 10 mm <sup>2</sup>           | 6 mm <sup>2</sup> | 1 mm <sup>2</sup>    |  |  |  |
|                        |                                | (7 AWG)                      | (9 AWG)           | (17 AWG)             |  |  |  |

## **DIMENSIONS**

## STANDARD VERSION











## **DIMENSIONS**

## HANGING VERSION











www.planus.eu