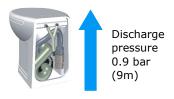

| TECHNICAL SPECIFICATION OF THE MAIN COMPONENTS                              |                  |                     |        |         |  |  |  |
|-----------------------------------------------------------------------------|------------------|---------------------|--------|---------|--|--|--|
| Vortex Discharge Pump                                                       |                  |                     |        |         |  |  |  |
| Hydraulic performances:<br>up to 9 m vertically, up to<br>80 m horizontally | Voltage          | 12 Vdc              | 24 Vdc | 230 Vac |  |  |  |
|                                                                             | Absorption       | 35 A                | 25 A   | 3 A     |  |  |  |
| Inlet Electrovalve                                                          |                  |                     |        |         |  |  |  |
| DIRECT ACTING Version                                                       | Voltage          | 12 Vdc              | 24 Vdc | 230 Vac |  |  |  |
| (for both fresh water and sea water inlet systems)                          | Absorption       | 80 W                | 80 W   | 80 W    |  |  |  |
| SERVO PILOTED Version                                                       | Voltage          | 12 Vdc              | 24 Vdc | 230 Vac |  |  |  |
| (for fresh water inlet only)                                                | Absorption       | 15 W                | 15 W   | 15 W    |  |  |  |
| Independent Inlet Pump                                                      |                  |                     |        |         |  |  |  |
|                                                                             | Voltage          | 12 Vdc              | 24 Vdc | 230 Vac |  |  |  |
|                                                                             | Absorption       | 3.6 A               | 1.8 A  | NA      |  |  |  |
| Centralized Inlet Pump (not supplied)                                       |                  |                     |        |         |  |  |  |
| Reccommended specifications                                                 | Working Pressure | Min 1 bar—Max 3 bar |        |         |  |  |  |