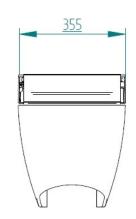

| Voltage                        | 12 Vdc                       | 24 Vdc            | 230 Vac              |  |  |  |
|                        | Minimal wire                   | 6 mm <sup>2</sup>            | 4 mm <sup>2</sup> | 0.75 mm <sup>2</sup> |  |  |  |
|                        | gauge up to 5 m                | (9 AWG)                      | (11 AWG)          | (18 AWG)             |  |  |  |
|                        | Minimal wire<br>gauge over 5 m | 10 mm <sup>2</sup>           | 6 mm <sup>2</sup> | 1 mm <sup>2</sup>    |  |  |  |
|                        |                                | (7 AWG)                      | (9 AWG)           | (17 AWG)             |  |  |  |

## **DIMENSIONS**

## STANDARD VERSION











## **DIMENSIONS**

## HANGING VERSION











www.planus.eu