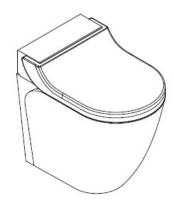

|                      |  |  |  |
|                        | Voltage                        | 12 Vdc                       | 24 Vdc            | 230 Vac              |  |  |  |
|                        | Minimal wire                   | 6 mm <sup>2</sup>            | 4 mm <sup>2</sup> | 0.75 mm <sup>2</sup> |  |  |  |
|                        | gauge up to 5 m                | (9 AWG)                      | (11 AWG)          | (18 AWG)             |  |  |  |
|                        | Minimal wire<br>gauge over 5 m | 10 mm <sup>2</sup>           | 6 mm <sup>2</sup> | 1 mm <sup>2</sup>    |  |  |  |
|                        |                                | (7 AWG)                      | (9 AWG)           | (17 AWG)             |  |  |  |

## **DIMENSIONS**

## STANDARD VERSION











## **DIMENSIONS**

## HANGING VERSION











www.planus.eu