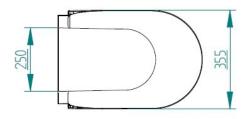

| Voltage                        | 12 Vdc                       | 24 Vdc            | 230 Vac              |  |  |  |
|                        | Minimal wire                   | 6 mm <sup>2</sup>            | 4 mm <sup>2</sup> | 0.75 mm <sup>2</sup> |  |  |  |
|                        | gauge up to 5 m                | (9 AWG)                      | (11 AWG)          | (18 AWG)             |  |  |  |
|                        | Minimal wire<br>gauge over 5 m | 10 mm <sup>2</sup>           | 6 mm <sup>2</sup> | 1 mm <sup>2</sup>    |  |  |  |
|                        |                                | (7 AWG)                      | (9 AWG)           | (17 AWG)             |  |  |  |

## **DIMENSIONS**

## STANDARD VERSION











## **DIMENSIONS**

## HANGING VERSION











www.planus.eu