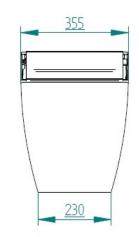

|                      |  |  |  |
|                        | Voltage                        | 12 Vdc                       | 24 Vdc            | 230 Vac              |  |  |  |
|                        | Minimal wire                   | 6 mm <sup>2</sup>            | 4 mm <sup>2</sup> | 0.75 mm <sup>2</sup> |  |  |  |
|                        | gauge up to 5 m                | (9 AWG)                      | (11 AWG)          | (18 AWG)             |  |  |  |
|                        | Minimal wire<br>gauge over 5 m | 10 mm <sup>2</sup>           | 6 mm <sup>2</sup> | 1 mm <sup>2</sup>    |  |  |  |
|                        |                                | (7 AWG)                      | (9 AWG)           | (17 AWG)             |  |  |  |

## **DIMENSIONS**

## STANDARD VERSION











## **DIMENSIONS**

## HANGING VERSION











www.planus.eu