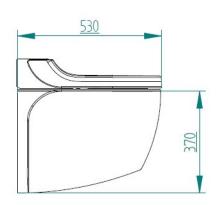

| Voltage                        | 12 Vdc                       | 24 Vdc            | 230 Vac              |  |  |  |
|                        | Minimal wire                   | 6 mm <sup>2</sup>            | 4 mm <sup>2</sup> | 0.75 mm <sup>2</sup> |  |  |  |
|                        | gauge up to 5 m                | (9 AWG)                      | (11 AWG)          | (18 AWG)             |  |  |  |
|                        | Minimal wire<br>gauge over 5 m | 10 mm <sup>2</sup>           | 6 mm <sup>2</sup> | 1 mm <sup>2</sup>    |  |  |  |
|                        |                                | (7 AWG)                      | (9 AWG)           | (17 AWG)             |  |  |  |

## **DIMENSIONS**

## STANDARD VERSION











## **DIMENSIONS**

## HANGING VERSION











www.planus.eu