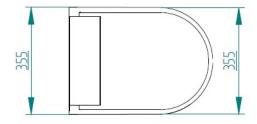

| Voltage                        | 12 Vdc                       | 24 Vdc            | 230 Vac              |  |  |  |
|                        | Minimal wire                   | 6 mm <sup>2</sup>            | 4 mm <sup>2</sup> | 0.75 mm <sup>2</sup> |  |  |  |
|                        | gauge up to 5 m                | (9 AWG)                      | (11 AWG)          | (18 AWG)             |  |  |  |
|                        | Minimal wire<br>gauge over 5 m | 10 mm <sup>2</sup>           | 6 mm <sup>2</sup> | 1 mm <sup>2</sup>    |  |  |  |
|                        |                                | (7 AWG)                      | (9 AWG)           | (17 AWG)             |  |  |  |

## **DIMENSIONS**

## STANDARD VERSION











## **DIMENSIONS**

## HANGING VERSION











www.planus.eu